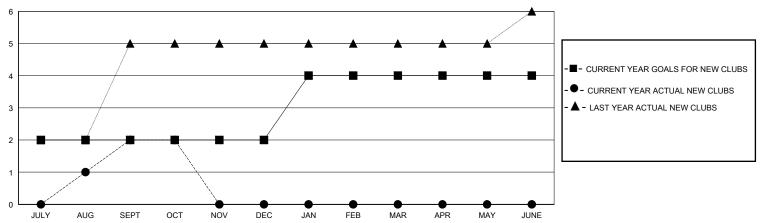

## GOALS AND ACTUAL NEW CLUBS CUMULATIVE

## District 321C2

GMT: LOCATION INDIA GMT CA

| Clubs         |               |             |               | Members               |                       |                         |                                                    |  |
|---------------|---------------|-------------|---------------|-----------------------|-----------------------|-------------------------|----------------------------------------------------|--|
|               | RESULTS FOR   | R 2024-2025 |               | RESULTS FOR 2024-2025 |                       |                         |                                                    |  |
| QUARTER       | NEW CLUB GOAL | NEW CLUBS   | DROPPED CLUBS | QUARTER MEMB          | ER GROWTH NET<br>GOAL | MEMBER GROWTH<br>ACTUAL | DROPPED<br>MEMBERS ACTUAL<br>(including transfers) |  |
| JULY/AUG/SEPT | 2             | 2           | 5             | JULY/AUG/SEPT         | 100                   | 225                     | 86                                                 |  |
| OCT/NOV/DEC   | 0             | 0           | 0             | OCT/NOV/DEC           | 100                   | 2                       | 32                                                 |  |
| JAN/FEB/MAR   | 2             | 0           | 0             | JAN/FEB/MAR           | 20                    | 0                       | 0                                                  |  |
| APR/MAY/JUNE  | 0             | 0           | 0             | APR/MAY/JUNE          | 0                     | 0                       | 0                                                  |  |