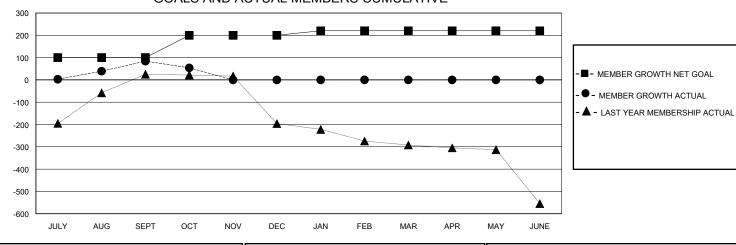

## GOALS AND ACTUAL MEMBERS CUMULATIVE

| DROPPED CLUBS: 5 |     | 25 CLUBS OF 85 ADDED 1 OR MORE | GENDER DISTRIBUTION       |                                |   |
|------------------|-----|--------------------------------|---------------------------|--------------------------------|---|
|                  |     | NEW MEMBERS                    | MALE                      | 1,762 (67.20%)<br>860 (32.80%) |   |
| DROPPED MEMBERS  |     |                                | FEMALE                    | 800 (32.80 %)                  |   |
| DECEASED         | 2   | CLICK HERE FOR CUMULATIVE      | TOTAL FAMILY UNIT MEMBERS |                                | 0 |
| CLUB CANCELLED   | 0   | MEMBERSHIP DATA                |                           |                                | 0 |
| OTHER            | 116 |                                | FAMILY MEMBERS PAYING HA  |                                | 0 |
| TOTAL            | 118 |                                | 3020                      |                                |   |

## District 321C2

GMT: LOCATION INDIA GMT CA

| Clubs         |               |             |               | Members               |                       |                         |                                                    |  |
|---------------|---------------|-------------|---------------|-----------------------|-----------------------|-------------------------|----------------------------------------------------|--|
|               | RESULTS FOR   | R 2024-2025 |               | RESULTS FOR 2024-2025 |                       |                         |                                                    |  |
| QUARTER       | NEW CLUB GOAL | NEW CLUBS   | DROPPED CLUBS | QUARTER MEMB          | ER GROWTH NET<br>GOAL | MEMBER GROWTH<br>ACTUAL | DROPPED<br>MEMBERS ACTUAL<br>(including transfers) |  |
| JULY/AUG/SEPT | 2             | 2           | 5             | JULY/AUG/SEPT         | 100                   | 225                     | 86                                                 |  |
| OCT/NOV/DEC   | 0             | 0           | 0             | OCT/NOV/DEC           | 100                   | 2                       | 32                                                 |  |
| JAN/FEB/MAR   | 2             | 0           | 0             | JAN/FEB/MAR           | 20                    | 0                       | 0                                                  |  |
| APR/MAY/JUNE  | 0             | 0           | 0             | APR/MAY/JUNE          | 0                     | 0                       | 0                                                  |  |